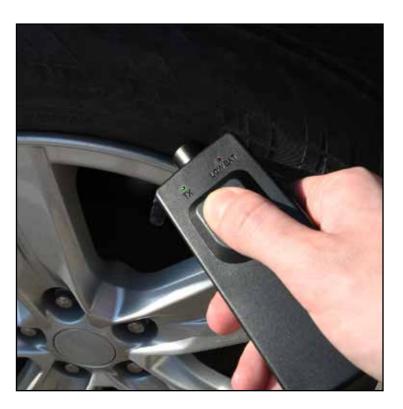

The VT5s TPMS Tool activates OE and aftermarket sensors. The tool has the ability to reset Domestic and European vehicles as a standalone tool by activating the sensors as part of the manual or auto relearn process.